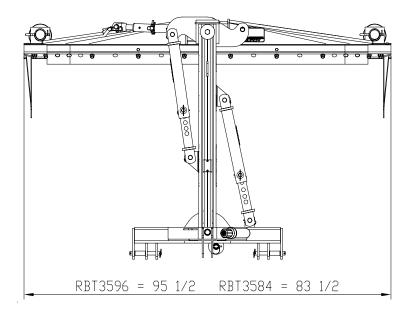

## Rear Blades

| RBT35 Series                                |                                                                                                                         |         |
|---------------------------------------------|-------------------------------------------------------------------------------------------------------------------------|---------|
|                                             | RBT3584                                                                                                                 | RBT3596 |
| Blade Width                                 | 84"                                                                                                                     | 96"     |
| Approximate Weight (lbs.) with manual links | 709#                                                                                                                    | 745#    |
| Maximum Engine Horsepower                   | 80 HP for 2 Wheel Drive and 65 HP for 4 Wheel Drive                                                                     |         |
| Maximum G.V.W. (lbs.)                       | 9500                                                                                                                    |         |
| Hitch Type                                  | Cat. 1 & 2<br>Fits Land Pride Quick-Hitch                                                                               |         |
| Blade Angle Manual: hydraulic:              | 9 positions in 10 degree increments (1 center, 4 clockwise & 4 counterclockwise). Up to 50 degrees in either direction. |         |
| Angle Cylinder                              | 3 1/2" X 14" X 1 1/4"                                                                                                   |         |
| Blade Tilt                                  | Up to 20 degrees                                                                                                        |         |
| Tilt Cylinder                               | 2" X 6" X 1 1/4"                                                                                                        |         |
| Blade Offset                                | Up to 30 inches left and right                                                                                          |         |
| Offset Cylinder                             | 3 1/2" X 14" X 1 1/4"                                                                                                   |         |
| Moldboard Height                            | 17" tall                                                                                                                |         |
| Moldboard Thickness                         | 5/16" reinforced, 3/16" tapered reinforcement channel                                                                   |         |
| Moldboard King Pin                          | 3" diameter                                                                                                             |         |
| Cutting Edge                                | 1/2" x 6" Heat reversible blade                                                                                         |         |
| Main Frame Construction                     | Fully Welded Tubular Construction                                                                                       |         |
| Parking Stand                               | Retractable                                                                                                             |         |
| Accessories                                 | Skid Shoes<br>End Plates<br>Gauge Wheel<br>Cushion Valve                                                                |         |

**Top View** Designs, specifications, features and information are subject to change without notice. **Side View**